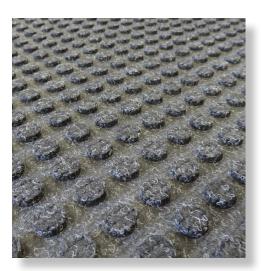

- Bi-level surface effectively removes moisture and dirt from lift truck wheels to improve lift truck safety.
- Modular mats are easy to install and scalable for the application.
- Aggresive adhesive taping system keeps tiles from moving.
- · Polypropylene carpet is easy to clean and fast drying.
- Durable rubber backing and polypropylene carpet top withstands lift truck traffic up to 6000 kg.
- Recommended for all buildings where lift trucks must enter and exit a building to and from the outside.

## **Anchor Safe Lift Truck Mat**

Specialty Mats • Indoor/Outdoor

Thickness 6,3 mm

SBR rubber backing