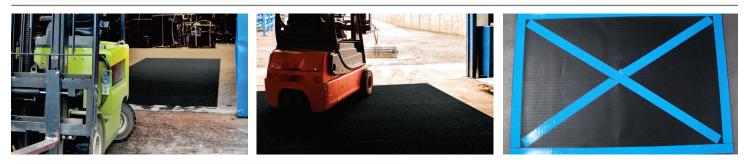

## Specialty Mats • Indoor/Outdoor

Anchor Safe Lift Truck Mats effectively remove moisture and dirt from forklift wheels to minimize tracking and potential slip hazards. They are ideal for use in areas where forklifts enter and exit buildings.

- Bi-level surface effectively removes moisture and dirt from lift truck wheels to improve lift truck safety.
- Modular mats are easy to install and scalable for the application.
- Aggresive adhesive taping system keeps tiles from moving.
- · Polypropylene carpet is easy to clean and fast drying.
- Durable rubber backing and polypropylene carpet top withstands lift truck traffic up to 6000 kg.
- Recommended for all buildings where lift trucks must enter and exit a building to and from the outside.