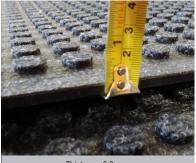

## **Anchor Safe Lift Truck Mat**

Specialty Mats • Indoor/Outdoor

Thickness 6,3 mm

SBR rubber backing

## **Specifications**

| Size:            | 115 x 180 cm                                   |
|------------------|------------------------------------------------|
| Backing:         | SBR Rubber: contains 20% recycled tyre rubber. |
| Surface:         | Solution Dyed Polypropylene carpet             |
| Thickness:       | 6,3mm                                          |
| Total weight:    | 5 kg/m²                                        |
| Cleaning:        | Vacuum/hot water                               |
| Fire retardancy: | Passes test EN13501-1 (2007)+ A1 (2009)        |