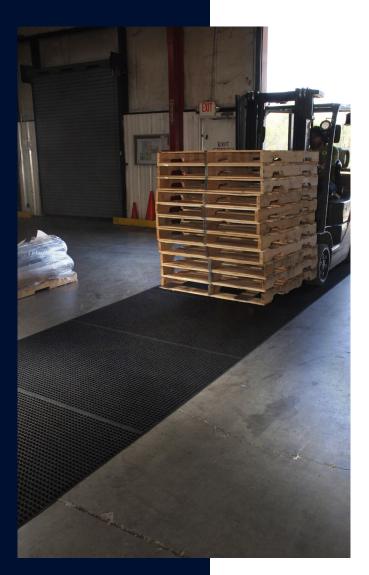

## Specialty Mats • Indoor/Outdoor

Anchor Safe Lift Truck Mats effectively remove moisture and dirt from forklift wheels to minimize tracking and potential slip hazards. They are ideal for use in areas where forklifts enter and exit buildings.

- Bi-level surface effectively removes moisture and dirt from lift truck wheels to improve lift truck safety.
- Modular mats are easy to install and scalable for the application.
- Aggresive adhesive taping system keeps tiles from moving.
- · Polypropylene carpet is easy to clean and fast drying.
- Durable rubber backing and polypropylene carpet top withstands lift truck traffic up to 6000 kg.
- Recommended for all buildings where lift trucks must enter and exit a building to and from the outside.