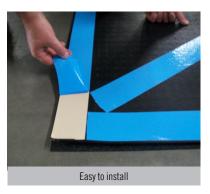

- Bi-level surface effectively removes moisture and dirt from lift truck wheels to improve lift truck safety.
- Modular mats are easy to install and scalable for the application.
- Aggresive adhesive taping system keeps tiles from moving.
- · Polypropylene carpet is easy to clean and fast drying.
- Durable rubber backing and polypropylene carpet top withstands lift truck traffic up to 6000 kg.
- Recommended for all buildings where lift trucks must enter and exit a building to and from the outside.