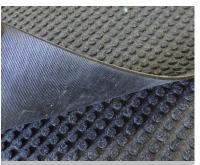

- Bi-level surface effectively removes moisture and dirt from lift truck wheels to improve lift truck safety.
- Modular mats are easy to install and scalable for the application.
- Aggresive adhesive taping system keeps tiles from moving.
- · Polypropylene carpet is easy to clean and fast drying.
- Durable rubber backing and polypropylene carpet top withstands lift truck traffic up to 6000 kg.
- Recommended for all buildings where lift trucks must enter and exit a building to and from the outside.

## **Anchor Safe Lift Truck Mat**

Specialty Mats • Indoor/Outdoor

Thickness 6,3 mm

SBR rubber backing

## **Specifications**

| Size:            | 115 x 180 cm                                   |
|------------------|------------------------------------------------|
| Backing:         | SBR Rubber: contains 20% recycled tyre rubber. |
| Surface:         | Solution Dyed Polypropylene carpet             |
| Thickness:       | 6,3mm                                          |
| Total weight:    | 5 kg/m²                                        |
| Cleaning:        | Vacuum/hot water                               |
| Fire retardancy: | Passes test EN13501-1 (2007)+ A1 (2009)        |