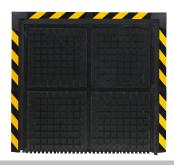

## **Hog Heaven Linkable III**

**Anti-Fatigue Mats • Indoor** 

Mat End

Mat Middle

Mat End

## **Specifications**

Surface Options: 100% Nitrile Rubber (20% Recycled Content)

Cushion Material: Nitrile Closed Cell Foam Borders: Yellow Striped or Black

Cushion Density: 5,5 to 7,5 lbx/ft3

Thickness: 19,05 mm
Colour: Black
Durometer: 40 to 45
Tensil: 1100 PSI