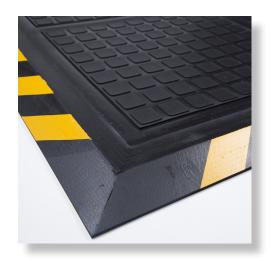

- Outstanding anti-fatigue qualities for dry areas.
- 20% recycled Nitrile Rubber top surface has excellent chemical, grease and oil resistance and is welding safe.
- Closed cell Nitrile Rubber cushion provides long lasting comfort.
- Nitrile rubber surface is permanently molded to the cushion backing and will not delaminate.
- · Rubber surface remains flexible and will not crack or curl.

## **Specifications**

Surface Options: 100% Nitrile Rubber (20% Recycled Content)

Cushion Material: Nitrile Closed Cell Foam Borders: Yellow Striped or Black

Cushion Density: 5,5 to 7,5 lbx/ft3

Thickness: 19,05 mm
Colour: Black
Durometer: 40 to 45
Tensil: 1100 PSI