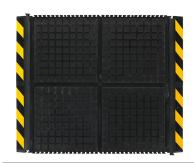

## **Hog Heaven Linkable III**

**Anti-Fatigue Mats • Indoor** 

Mat End

Mat Middle

Mat End

## **Specifications**

Surface Options: 100% Nitrile Rubber (20% Recycled Content)

Cushion Material: Nitrile Closed Cell Foam Borders: Yellow Striped or Black

Cushion Density: 5,5 to 7,5 lbx/ft3

Thickness: 19,05 mm
Colour: Black
Durometer: 40 to 45
Tensil: 1100 PSI