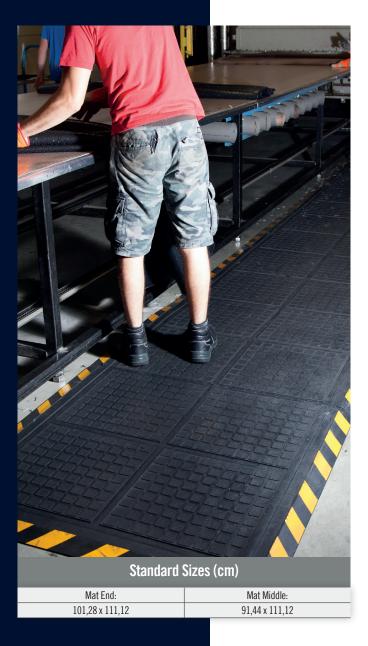

- Outstanding anti-fatigue qualities for dry areas.
- 20% recycled Nitrile Rubber top surface has excellent chemical, grease and oil resistance and is welding safe.
- Closed cell Nitrile Rubber cushion provides long lasting comfort.
- Nitrile rubber surface is permanently molded to the cushion backing and will not delaminate.
- · Rubber surface remains flexible and will not crack or curl.

## **Hog Heaven Linkable III**

**Anti-Fatigue Mats • Indoor** 

Mat End

Mat Middle

Mat End