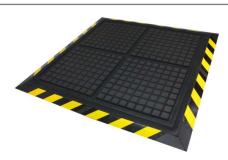

## **Hog Heaven Linkable III**

**Anti-Fatigue Mats • Indoor** 

Mat End

Mat Middle

Mat End

## **Specifications**

Surface Options: 100% Nitrile Rubber (20% Recycled Content)

Cushion Material: Nitrile Closed Cell Foam Borders: Yellow Striped or Black

Cushion Density: 5,5 to 7,5 lbx/ft3

Thickness: 19,05 mm
Colour: Black
Durometer: 40 to 45
Tensil: 1100 PSI