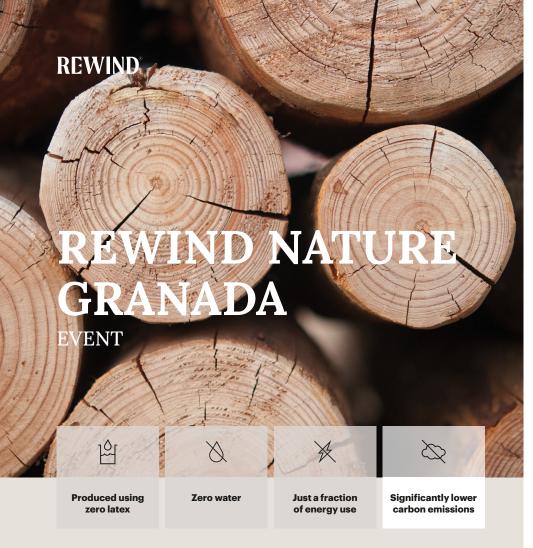

Nature is a series of intricate cycles. Every ending starts a new beginning... It's time to rethink our connection with nature and close the loop! Introducing Rewind, the ultimate recyclable flooring solution. Rewind is stylish, durable and sustainable.

Produced using **zero latex**, **zero water** and with just **a fraction of energy use**. Rewind delivers significantly **lower carbon emissions** compared to traditional flooring.

And just like in nature, not a single fiber goes to waste. Rewind is made from only one material, so every carpet can be easily recycled and given a new life.